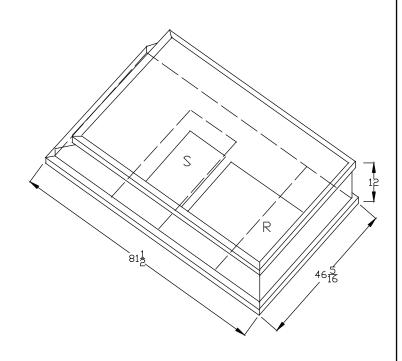

Curb Adapter Information

- These curb adapters have been designed from HVAC unit literature. Actual job site dimensions have not been taken. Field alterations an reinforcements may be required of site dimensions vary from literature.
- Before ordering curb adapter, contractor must confirm that dimensions of existing curb on job site matches dimensions of existing curb on this drawing.
- Before new HVAC unit is set in place inspect structural stability of existing curb and building's roof load capability. Reinforce if required.
- 4) All curb adapters will increase the system's external static pressure and must be included when calculating unit requirements.
- 5) Follow all local and state laws when installing curb adapters.