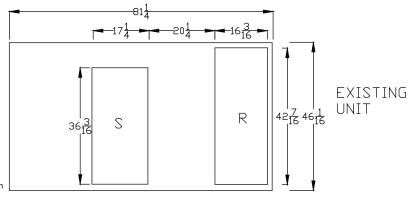

Curb Adapter Information

- These curb adapters have been designed from HVAC unit literature. Actual job site dimensions have not been taken. Field alterations an reinforcements may be required of site dimensions vary from literature.
- Before ordering curb adapter, contractor must confirm that dimensions of existing curb on job site matches dimensions of existing curb on this drawing.
- Before new HVAC unit is set in place inspect structural stability of existing curb and building's roof load capability. Reinforce if required.
- 4) All curb adapters will increase the system's external static pressure and must be included when calculating unit requirements.
- 5) Follow all local and state laws when installing curb adapters.