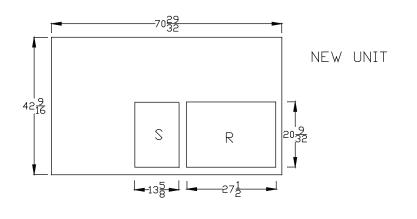

Curb Adapter Information

- These curb adapters have been designed from HVAC unit literature. Actual job site dimensions have not been taken. Field alterations an reinforcements may be required of site dimensions vary from literature.
- Before ordering curb adapter, contractor must confirm that dimensions of existing curb on job site matches dimensions of existing curb on this drawing.
- Before new HVAC unit is set in place inspect structural stability of existing curb and building's roof load capability. Reinforce if required.
- 4) All curb adapters will increase the system's external static pressure and must be included when calculating unit requirements.
- 5) Follow all local and state laws when installing curb adapters.